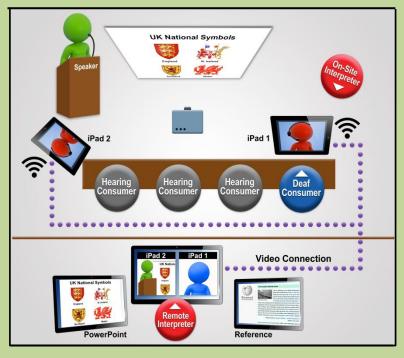

# Video Remote Interpreting 2.0™

- Interpreters view front of room with a second on-site camera
- Immediate access to speakers' non-verbal cues & visual aids allows interpreters to better understand & deliver the message smoother
- Presenters and consumers experience less disruptions