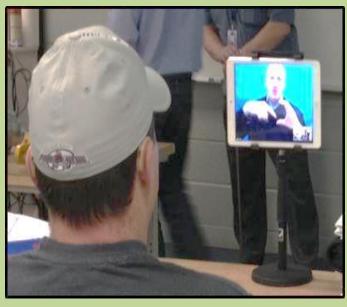

# Video Remote Interpreting 2.0™

- Interpreters view front of room with a second on-site camera
- Immediate access to speakers' non-verbal cues & visual aids allows interpreters to better understand & deliver the message smoother
- Presenters and consumers experience less disruptions