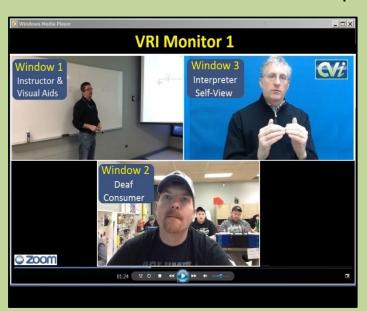

# Video Remote Interpreting 2.0™

- Interpreters view front of room with a second on-site camera
- Immediate access to speakers' non-verbal cues & visual aids allows interpreters to better understand & deliver the message smoother
- Presenters and consumers experience less disruptions